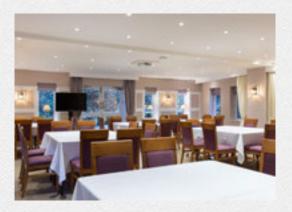

The suite can accommodate large parties and small events, with versatile seating areas which can be moved to your needs. We also have a small outdoor riverside seating area with a small children's play area, ideal in the warmer months.

# another perfect match...

The Newton suite has its own private entrance and bar area. With a warm and friendly atmosphere, the suite is the perfect venue for any type of event.

The Newton Suite offers audio-visual equipment to allow you to share special moments with your guests and the facility to play your own selection of music.