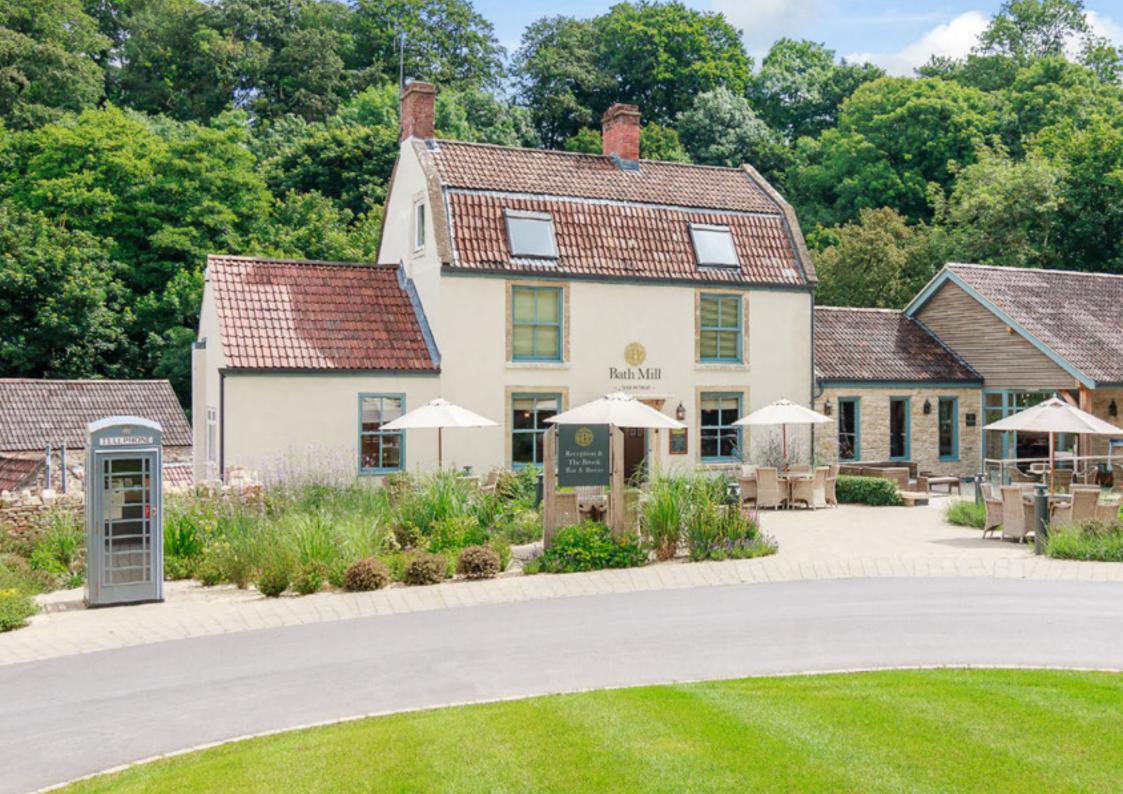

# the idyllic setting

Hire our function suite for all life and corporate events at Bath Mill. Whether you're looking for the ideal room to hire for birthday celebrations, anniversary parties, wakes or corporate presentation days, our function suite could be the ideal place for you. We are located only a short distance from the city centre of Bath, with on-site free parking.

The suite can accommodate large parties and small events, with versatile seating areas which can be moved to your needs. We also have a small outdoor riverside seating area with a small children's play area, ideal in the warmer months.