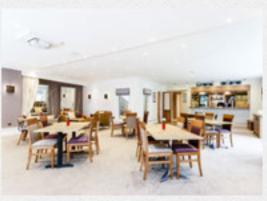

# conferences and corporate events

If you are a business or team looking for a space that you can use for a conference or corporate event we can tailor the room to suit. We have tables that we can arrange so that everyone can see each other when discussing future work plans or bonding together as a team.

You can also have the use of a TV screen, tea and coffee making facilities or add a buffet lunch option to your day which starts from £14.95 per person.

## bespoke events tailored to you

Our room hire is perfect for all types of events and can be made completely bespoke to your needs. The event space has its own entrance for privacy and ease. Decorations are welcome if you would like to add that personal touch to your function too.