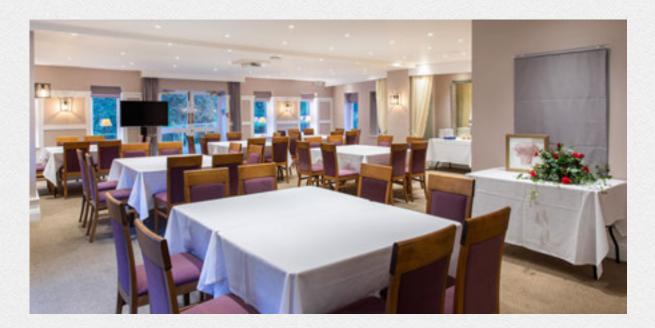

# conferences and corporate events

If you are a business or team looking for a space that you can use for a conference or corporate event we can tailor the room to suit. We have tables that we can arrange so that everyone can see each other when discussing future work plans or bonding together as a team.

You can also have the use of a TV screen, tea and coffee making facilities or add a buffet lunch option to your day which starts from £14.95 per person.

## bespoke events tailored to you

Our room hire is perfect for all types of events and can be made completely bespoke to your needs. The event space has its own entrance for privacy and ease. Decorations are welcome if you would like to add that personal touch to your function too.