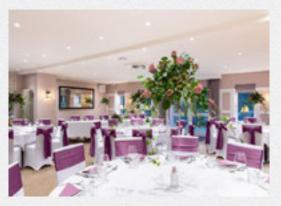

# another perfect match...

The Newton suite has its own private entrance and bar area. With a warm and friendly atmosphere, the suite is the perfect venue for any type of event.

The Newton Suite offers audio-visual equipment to allow you to share special moments with your guests and the facility to play your own selection of music.

### remembrance and wakes

Close to Haycombe Crematorium, Bath Mill Lodge Retreat is the perfect setting for funeral receptions, remembrance and wakes.

Our function suite has its own private entrance and its own bar area. With a warm and friendly atmosphere, the suite is the perfect location to remember and share memories with loved ones.

The function suite also offers audio-visual equipment to allow you to share special moments with your guests and the facility to play your own selection of music.

The Brook at Bath Mill can accommodate anything from a simple buffet to a large wake, or just somewhere private to reflect with family and friends.