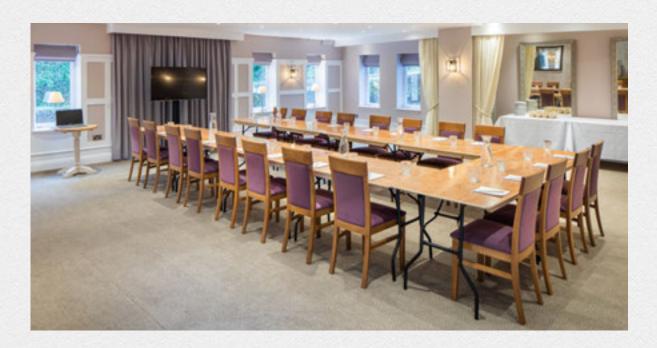

# conferences and corporate events

If you are a business or team looking for a space that you can use for a conference or corporate event we can tailor the room to suit. We have tables that we can arrange so that everyone can see each other when discussing future work plans or bonding together as a team.

You can also have the use of a TV screen, tea and coffee making facilities or add a buffet lunch option to your day which starts from £14.95 per person.

## bespoke events tailored to you

Our room hire is perfect for all types of events and can be made completely bespoke to your needs. The event space has its own entrance for privacy and ease. Decorations are welcome if you would like to add that personal touch to your function too.